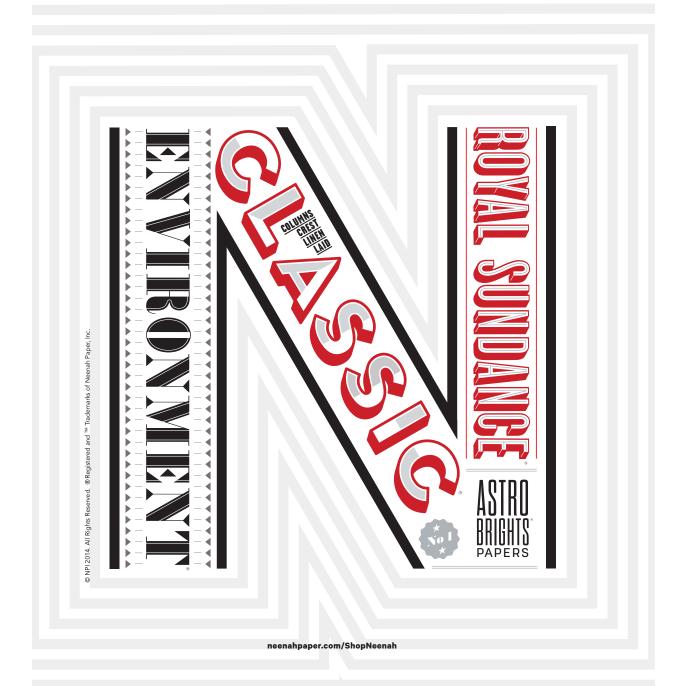

## PREMIUM LINES OF UNCOATED PAPERS

THAT INSPIRE YOUR CREATIVITY AND PRINT BEAUTIFULLY

Featuring industry-leading brands like CLASSIC®, ENVIRONMENT®, ROYAL SUNDANCE® and ASTROBRIGHTS® Papers.

Our versatile papers offer a variety of signature colors, unique textures and finishes.

From packaging to labels to retail solutions, our core brands have you covered.

1 Harris Interactive survey on behalf of Earthtone, 2009